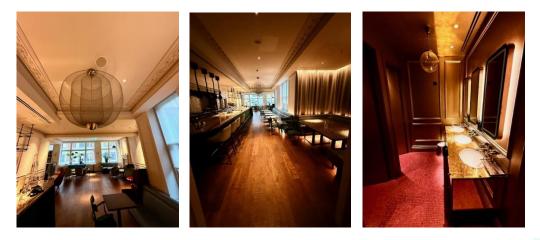

## 24-26 Maddox Street, London, W1

<u>To Let</u>

- Arranged over Basement Ground and 5 upper floors
- A Fully fitted and operational self-contained members club
  - Fully fitted catering kitchen.
  - Fully fitted open kitchen, grill and bar
    - 2 Further bars
    - Multiple dining areas
    - Multiple function and event spaces
      - 3 Garden Terraces
  - Collaborative office and meeting rooms.