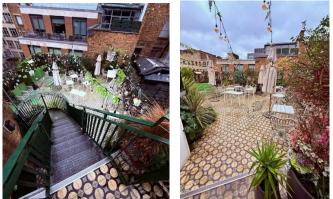

## 24-26 Maddox Street, London, W1

<u>To Let</u>

- Arranged over Basement Ground and 5 upper floors
- A Fully fitted and operational self-contained members club
  - Fully fitted catering kitchen.
  - Fully fitted open kitchen, grill and bar
    - 2 Further bars
    - Multiple dining areas
    - Multiple function and event spaces
      - 3 Garden Terraces
  - Collaborative office and meeting rooms.