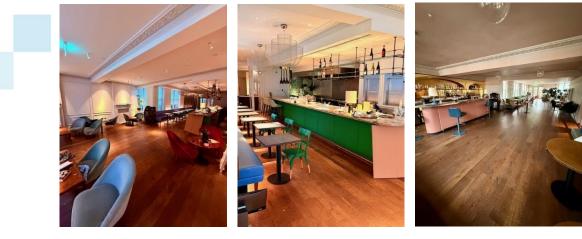

## 24-26 Maddox Street, London, W1

<u>To Let</u>

- Arranged over Basement Ground and 5 upper floors
- A Fully fitted and operational self-contained members club
  - Fully fitted catering kitchen.
  - Fully fitted open kitchen, grill and bar
    - 2 Further bars
    - Multiple dining areas
    - Multiple function and event spaces
      - 3 Garden Terraces
  - Collaborative office and meeting rooms.