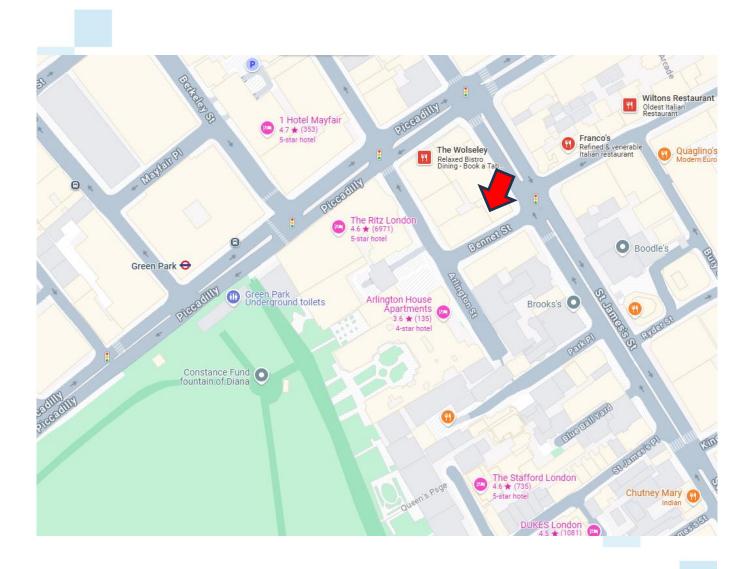

020 7467 5997

Fax 020 7224 5212

On the corner of Bennet and Arlington Street at the heart of St James's,. Immediate neighbors include The Ritz, The Wolseley and Le Caprice, Whilst Green Park, The Royal Arcade, Bond Street, Jermyn Street and Piccadilly Circus are all within a short walk.