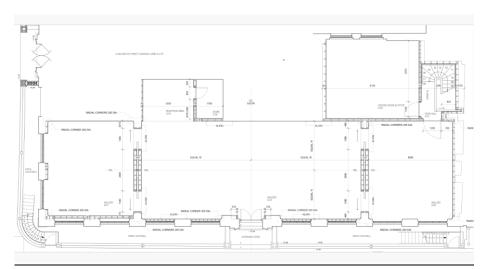

- Ground Floor Gallery/Office Space 2,390 sq ft
  - Lower Ground Floor Offices 2,308 sq ft
    - High Ceilings
    - Museum Grade A/C
      - Kitchenette
    - M/F WC's and Shower
    - Exceptional Design Led Fit Out
- Suitable for a wide range of alternative uses