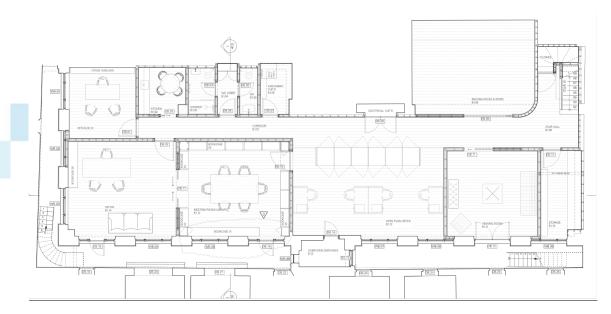

nd Arlington Street at the heart of St James's,. Immediate neighbors include The Ritz, The Wolseley and Le Caprice, Whilst Green Park, The Royal Arcade, Bond Street, Jermyn Street and Piccadilly Circus are all within a short walk.



- Self contained with its own dedicated impressive entrance from Bennet Street
- Being on the corner of Bennet Street and Arlington Street the accommodation benefits from excellent natural light on both floors



- Ground Floor Gallery/Office Space 2,390 sq ft
  - Lower Ground Floor Offices 2,308 sq ft
    - High Ceilings
    - Museum Grade A/C
      - Kitchenette
    - M/F WC's and Shower
    - Exceptional Design Led Fit Out
- Suitable for a wide range of alternative uses

## **Ground Floor**





**Images of the Ground Floor** 



## **Lower Ground Floor**











**Images of the Lower Ground Floor Offices** 

Available on a new lease direct from the Landlord at a rent of £400,000pa

For further details or to make an appointment to view

**Please contact** 

Ian Franklin 07775516540 ianfranklin@whitedrucebrown.com