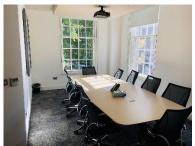

# 6 Arlington Street, London, SW1A 1RB

Self-Contained 1st Floor - 2,753 sq.ft.

- Entire 1st Floor
- Corner Position with Excellent Natural Light
- Prestigious Entrance Hall with Commissionaire
- Raised Floors
- Air Conditioning
- Metal Tiled Suspended Ceiling
- LED Lighting
- Fully Fitted
- Shower Facilities
- 24 Hour Access
- Kitchenette/Staff Room