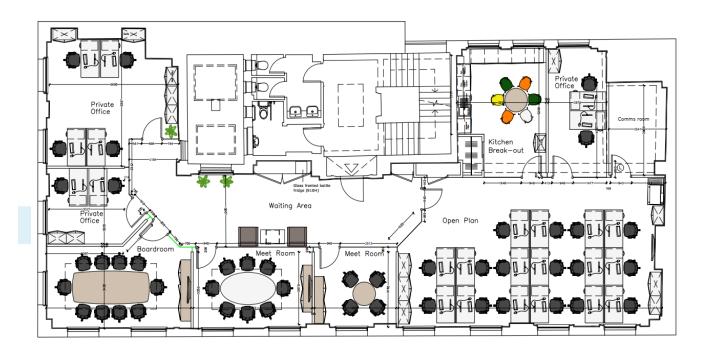

# 6 Arlington Street, London, SW1A 1RB

Self-Contained 1st Floor - 2,753 sq.ft.

- Entire 1st Floor
- Corner Position with Excellent Natural Light
- Prestigious Entrance Hall with Commissionaire
- Raised Floors
- Air Conditioning
- Metal Tiled Suspended Ceiling
- LED Lighting
- Fully Fitted
- Shower Facilities
- 24 Hour Access
- Kitchenette/Staff Room