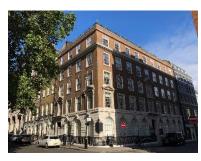

# 6 Arlington Street, London, SW1A 1RB

Self-Contained 1st Floor - 2,753 sq.ft.

- Entire 1st Floor
- Corner Position with Excellent Natural Light
- Prestigious Entrance Hall with Commissionaire
- Raised Floors
- Air Conditioning
- Metal Tiled Suspended Ceiling
- LED Lighting
- Fully Fitted
- Shower Facilities
- 24 Hour Access
- Kitchenette/Staff Room